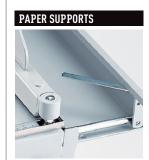

## → 1071 TABLETOP TRIMMER

Solingen steel blade set may be resharpened | transparent Lexan® safety guard | solid hand clamp, independent of blade handle | precision side guides scaled in inches and metric system | lockable back gauge | front gauge is adjustable using a calibrated rotary knob with fine adjustment scale, lockable in every position | narrow-strip cutting device | fold-away paper supports on front gauge allow precise cutting of lightweight paper stocks | standard paper sizes indicated on table | all-metal construction

Dimensions (D x W x H): 28  $\frac{1}{2}$  x 18 x 20  $\frac{1}{2}$  inches, Shipping weight: 62 lbs.

The fold-away paper supports on the front gauge allow precise paper alignment.