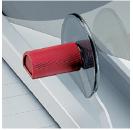

## SOLID HAND CLAMP

Variable clamping pressure can be applied with the manual hand clamping device.

Sheet capacity 40\* Table size (D x W) 30 %" x 20 %" \* may vary due to variations in paper

3134 Industry Drive North Charleston, South Carolina 29418 800-223-2508, fax: 843-552-2974 www.mbmcorp.com